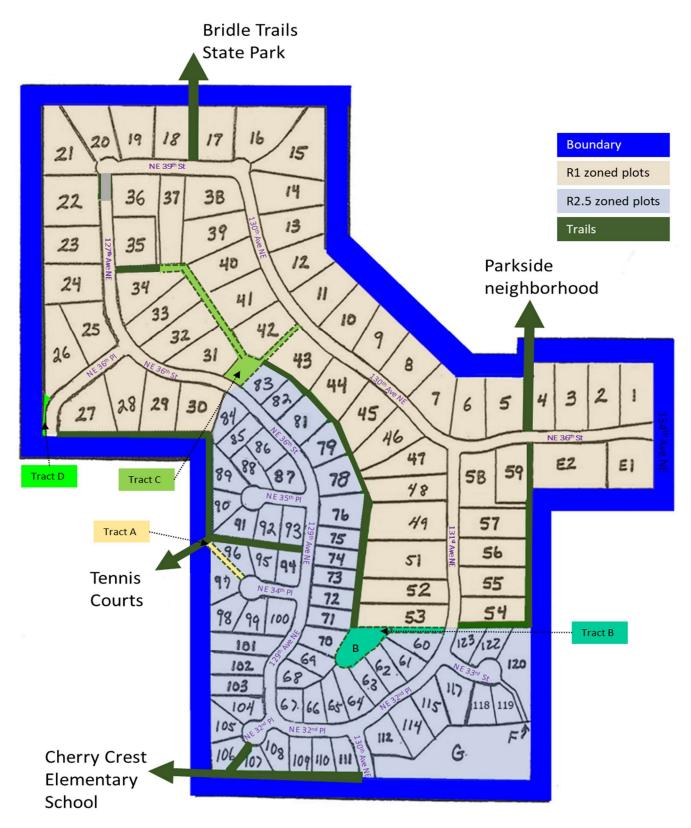

## Homeowners Association Directory Map 2021

This map depicts trails of general usage, some of which are on dedicated easements, some on CGHA tracts, and some with the permission of the lot owners.

**Copyright Compton Green Homeowners Association 2021** 